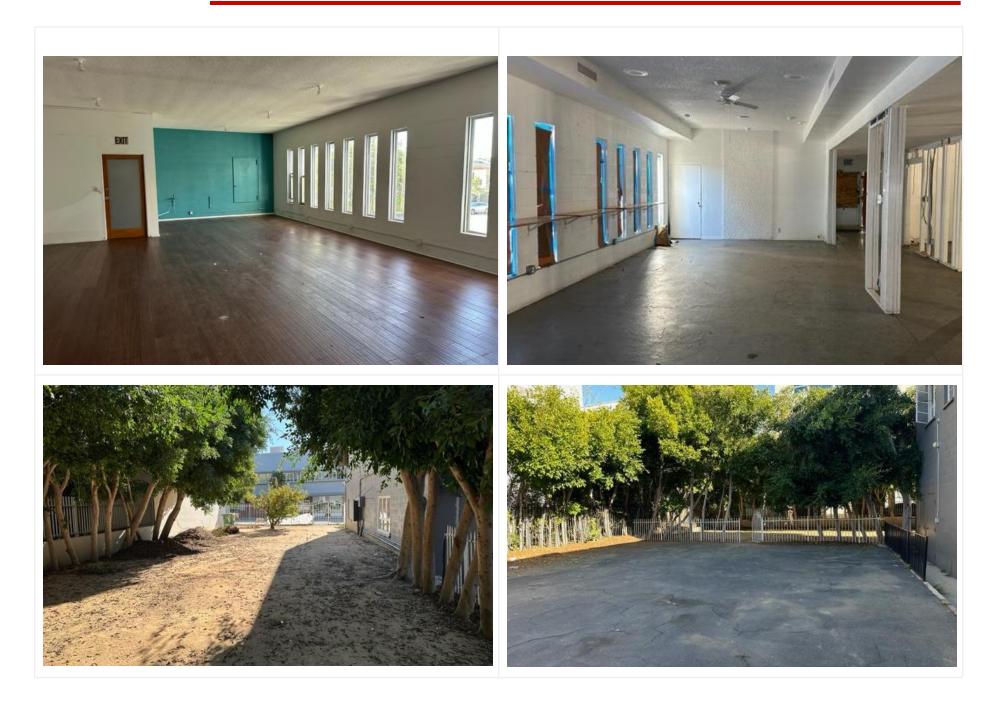

## **Photos & Aerial View**

- Term 12 Month Lease and then month to month
- Highlights Large open spaces broken up into multiple rooms Located at the NEC of Arizona and 6th Street 2 restrooms on each floor (4 total) Large outdoor yard Gated parking at no additional charge To be delivered in As Is condition