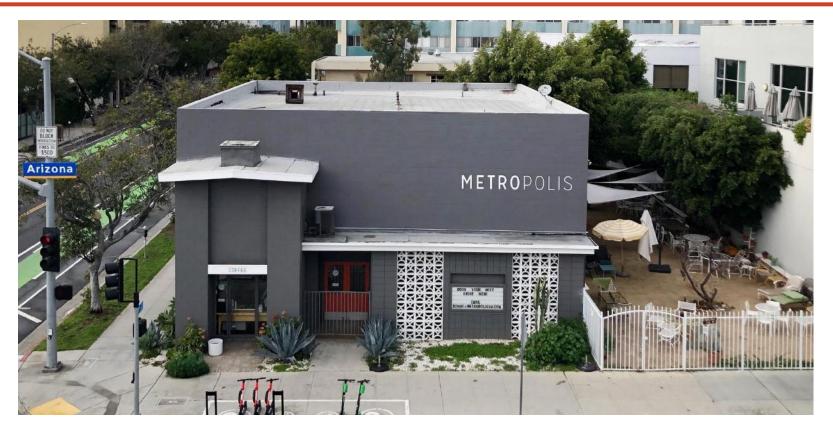

## **Photos & Aerial View**

### **Property Details**

Creative office/retail space in prime Downtown Santa Monica location - Available Now!

Size Approximately 4,768 SF divided into 2 floors

Rate \$2.25/SF NNN (approximately \$.84/sf)

- Term 12 Month Lease and then month to month
- Highlights Large open spaces broken up into multiple rooms Located at the NEC of Arizona and 6th Street 2 restrooms on each floor (4 total) Large outdoor yard Gated parking at no additional charge To be delivered in As Is condition