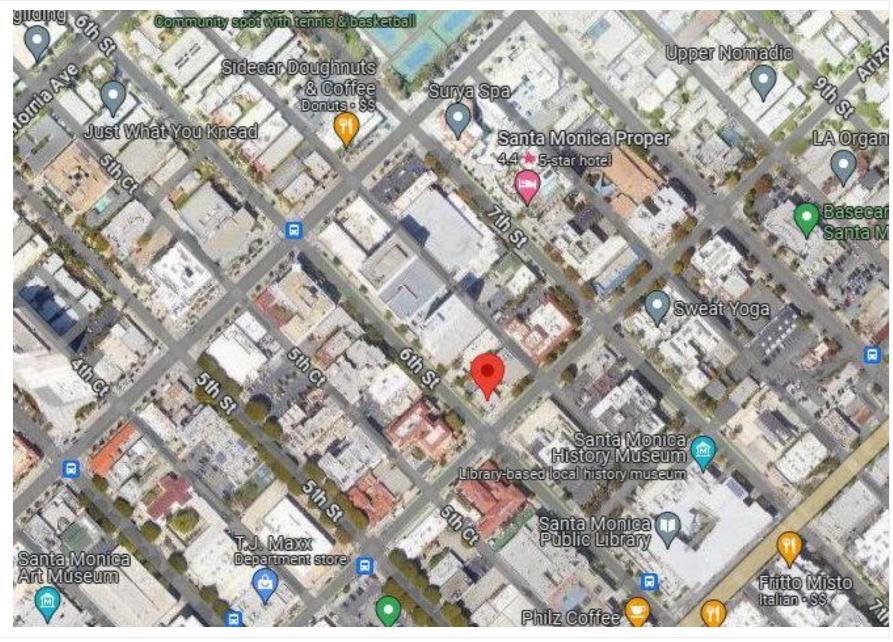

Neighboring TenantsTenants nearby include Proper Hotel, Sidecar Donuts, Sweat Yoga,<br/>ZipRecruiter, Cassia, Esther's Wine Bar, Colapasta, Heart Centered<br/>Dentistry, and Fritto Misto.

A high-income neighborhood with easy access to the beach, Brentwood, Pacific Palisades, and Venice.

## **Photos & Aerial View**