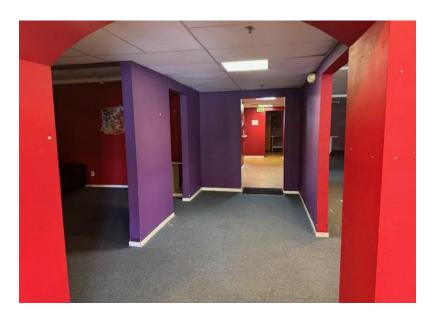

Excellent building signage

Corner location 2 large open areas Large Kitchen

Art room with commercial sink

Storage room

Approximately \$600.00/month for water, electricity, trash and sewer

**Bathroom** 2 Multi stall ADA bathrooms