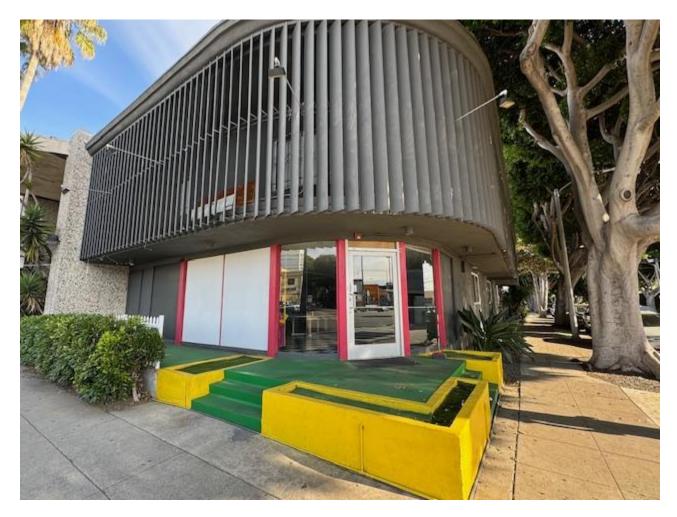

## Corner Retail/Medical Space at Santa Monica & Centinela / Santa Monica, CA

## 3200 Santa Monica Boulevard Unit 100, Santa Monica, CA 90404

Laura Pozarny, Executive Vice-President (310) 458-4100 ext: 222

Ipozarny@muselli.net

DRE License 02129230

Evan Pozarny, Executive Vice-President 310-458-4100 ext: 221 epozarny@muselli.net DRE License 01304769

Prime Santa Monica retail/medical location just West of Centinela. Great central Santa Monica location with easy access to West Los Angeles, Brentwood, Mar Vista, Culver City, Venice, and Marina Del Rey. Retail, restaurants, fast food, and services are within walking distance.

Excellent building signage

Corner location 2 large open areas Large Kitchen

Art room with commercial sink

Storage room

Approximately \$600.00/month for water, electricity, trash and sewer

**Bathroom** 2 Multi stall ADA bathrooms