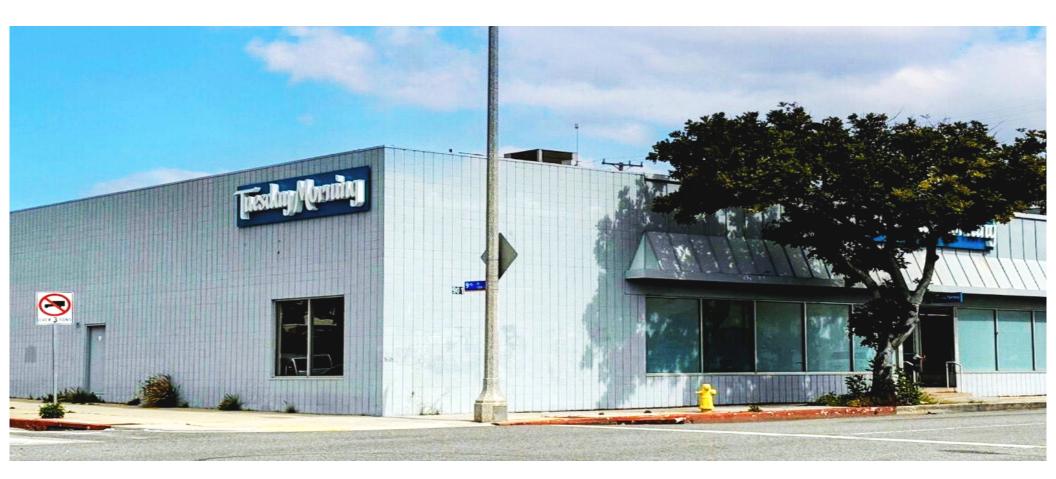

Muselli Commercial Realtors is excited to present this vacant Santa Monica Freestanding Retail / Automotive / Showroom opportunity. Immediately available, the property was previously occupied by Tuesday Morning. Located in a Prime Santa Monica location, the building would be great for many uses including Automotive, Showroom, General Retail, and much more!

**Highlights** 15,000 SF Lot.

Hard corner with 100 feet of frontage on Santa Monica Boulevard.

One block east of Lincoln Boulevard.

18' ceilings.

Roll-up loading door.

2,000 square foot mezzanine available at no additional cost.

Parking 15 cars on-site.

**Zoning** General Commercial (GC)

**Tenant** Vacant.

Prior Use Retail - Tuesday Morning.

Traffic Count ±48,673 cars per day at Lincoln Boulevard and Santa Monica Boulevard.

Area The property is located amongst many auto dealerships. Toyota, Ford, GMC,