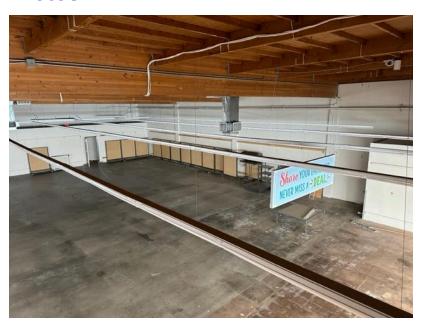

## **Interior Photos**

**Highlights** 15,000 SF Lot.

Hard corner with 100 feet of frontage on Santa Monica Boulevard.

One block east of Lincoln Boulevard.

18' ceilings.

Roll-up loading door.

2,000 square foot mezzanine available at no additional cost.

Size +/- 10,000 SF of space. Plus approximately 2,000 SF mezzanine space at no cost.

Rental Rate \$3.50 per square foot + monthly NNN cost of approximately \$.60 per square foot.

**Lease Term** Negotiable. Short-term available for Pop-Up Store