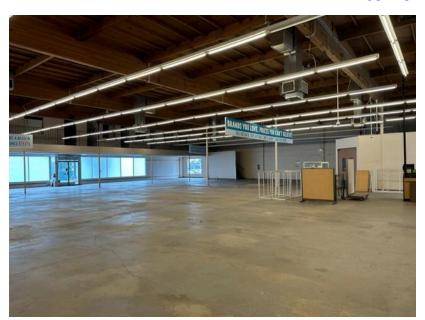

## **Interior Photos**

**Highlights** 15,000 SF Lot.

Hard corner with 100 feet of frontage on Santa Monica Boulevard.

One block east of Lincoln Boulevard.

18' ceilings.

Roll-up loading door.

2,000 square foot mezzanine available at no additional cost.

Size +/- 10,000 SF of space. Plus approximately 2,000 SF mezzanine space at no cost.

Rental Rate \$3.50 per square foot + monthly NNN cost of approximately \$.60 per square foot.

**Lease Term** Negotiable. Short-term available for Pop-Up Store