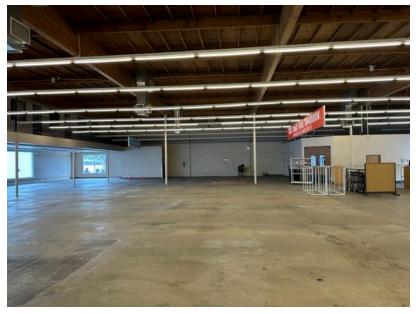

## **Interior Photos**

**Highlights** 15,000 SF Lot.

Hard corner with 100 feet of frontage on Santa Monica Boulevard.

One block east of Lincoln Boulevard.

18' ceilings.

Roll-up loading door.

2,000 square foot mezzanine available at no additional cost.

Size +/- 10,000 SF of space. Plus approximately 2,000 SF mezzanine space at no cost.

Rental Rate \$3.50 per square foot + monthly NNN cost of approximately \$.60 per square foot.

**Lease Term** Negotiable. Short-term available for Pop-Up Store