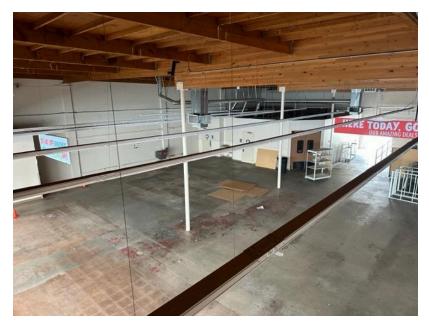

## **Interior Photos**

**Highlights** 15,000 SF Lot.

Hard corner with 100 feet of frontage on Santa Monica Boulevard.

One block east of Lincoln Boulevard.

18' ceilings.

Roll-up loading door.

2,000 square foot mezzanine available at no additional cost.

Size +/- 10,000 SF of space. Plus approximately 2,000 SF mezzanine space at no cost.

Rental Rate \$3.50 per square foot + monthly NNN cost of approximately \$.60 per square foot.

**Lease Term** Negotiable. Short-term available for Pop-Up Store