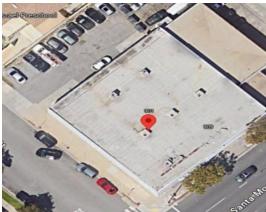

da, Buick, Audi, Lexus, BMW, Mercedes Benz, Volkswagen, Genesis, Chrysler<br>Jeep, Jaguar, and Maserati, to name a few.                                                                                |
|               | Strong demographics with an average Household Income of \$162,664 within a two-mile radius.                                                                                                                                                                                            |
|               | 2.5% Commission to the Broker representing the Tenant.                                                                                                                                                                                                                                 |









## **Interior Photos**











#### **Map View**



#### 1513 6<sup>th</sup> Street, Suite 201 A • Santa Monica, CA 90401 • (310) 458-4100 • FAX (310) 458-4100 <u>www.muselli.net</u> <u>DRE BROKER # 00825237</u>

All information furnished is from sources deemed reliable and which we believe to be correct, but representation or guarantee is given as to its accuracy and is subject to errors and omissions. All measurements are approximate and have not been verified by the Broker. You are advised to conduct an independent investigation to verify all information.