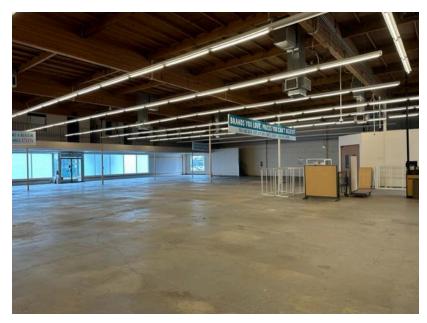

cedes Benz, Volkswagen, Genesis, Chrysler<br>Jeep, Jaguar, and Maserati, to name a few.                                                                                |
|               | Strong demographics with an average Household Income of \$162,664 within a two-mile radius.                                                                                                                                                                                            |
|               | 2.5% Commission to the Broker representing the Tenant.                                                                                                                                                                                                                                 |









## **Interior Photos**











#### **Map View**



#### 1513 6<sup>th</sup> Street, Suite 201 A • Santa Monica, CA 90401 • (310) 458-4100 • FAX (310) 458-4100 <u>www.muselli.net</u> <u>DRE BROKER # 00825237</u>

All information furnished is from sources deemed reliable and which we believe to be correct, but representation or guarantee is given as to its accuracy and is subject to errors and omissions. All measurements are approximate and have not been verified by the Broker. You are advised to conduct an independent investigation to verify all information.