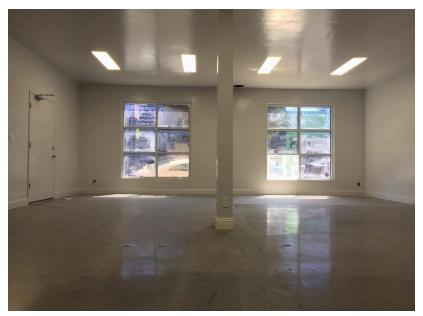

| Immediate    |

**Lease Term** Short and Long term available. 6 months minimum.

Highlights Additional \$50 per month for janitorial services 3 times per week.

Many units freshly renovated with new paint and carpet.

2 story building. Move-in Ready.

Secure property with gated parking and entrance.

**Parking** 1 gated parking space per unit at no additional charge.

**Restrooms** Shared restrooms on the 2nd floor.

Prime Westwood location with many restaurants and eateries within close proximity including: Sunin, Hoboken, Big Chill, Rabbi's Daughter, Maria's Italian Kitchen, Gyu-kaku, Poquito Mas, Big Chill, Starbucks, Panda Express, California Chicken Cafe, Tacos Tu

Madre, The Room Sushi, Apple Pan, and many more.



## **Photos**





UNIT 101 UNIT 101





UNIT 203 UNIT 202



### **Interior Photos**





UNIT 200



UNIT 200



UNIT 216 UNIT 212



### **Aerial View**



1513 6<sup>th</sup> Street, Suite 201 A • Santa Monica, CA 90401 • (310) 458-4100 • FAX (310) 458-4100 <u>www.muselli.net</u>

<u>DRE BROKER # 00825237</u>

All information furnished is from sources deemed reliable and which we believe to be correct, but representation or guarantee is given as to its accuracy and is subject to errors and omissions. All measurements are approximate and have not been verified by the Broker. You are advised to conduct an independent investigation to verify all information.