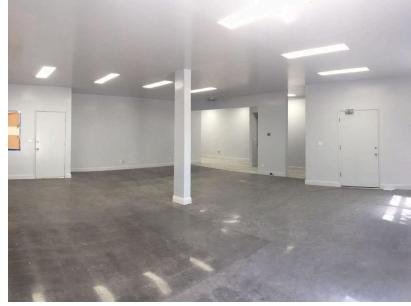

| Immediate    |

**Lease Term** Short and Long term available. 6 months minimum.

Highlights Additional \$50 per month for janitorial services 3 times per week.

Many units freshly renovated with new paint and carpet.

2 story building. Move-in Ready.

Secure property with gated parking and entrance.

**Parking** 1 gated parking space per unit at no additional charge.

**Restrooms** Shared restrooms on the 2nd floor.

Prime Westwood location with many restaurants and eateries within close proximity including: Sunin, Hoboken, Big Chill, Rabbi's Daughter, Maria's Italian Kitchen, Gyu-kaku, Poquito Mas, Big Chill, Starbucks, Panda Express, California Chicken Cafe, Tacos Tu

Madre, The Room Sushi, Apple Pan, and many more.



## **Photos**





UNIT 101 UNIT 101





UNIT 203 UNIT 202



### **Interior Photos**





UNIT 200



UNIT 200



UNIT 216 UNIT 212



### **Aerial View**



1513 6<sup>th</sup> Street, Suite 201 A • Santa Monica, CA 90401 • (310) 458-4100 • FAX (310) 458-4100 <u>www.muselli.net</u>

<u>DRE BROKER # 00825237</u>

All information furnished is from sources deemed reliable and which we believe to be correct, but representation or guarantee is given as to its accuracy and is subject to errors and omissions. All measurements are approximate and have not been verified by the Broker. You are advised to conduct an independent investigation to verify all information.