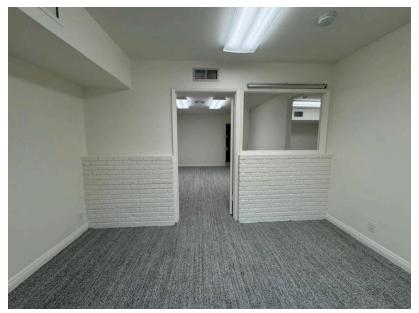

| Immediate    |

**Lease Term** Short and Long term available. 6 months minimum.

Highlights Additional \$50 per month for janitorial services 3 times per week.

Many units freshly renovated with new paint and carpet.

2 story building. Move-in Ready.

Secure property with gated parking and entrance.

**Parking** 1 gated parking space per unit at no additional charge.

**Restrooms** Shared restrooms on the 2nd floor.

Prime Westwood location with many restaurants and eateries within close proximity including: Sunin, Hoboken, Big Chill, Rabbi's Daughter, Maria's Italian Kitchen, Gyu-kaku, Poquito Mas, Big Chill, Starbucks, Panda Express, California Chicken Cafe, Tacos Tu

Madre, The Room Sushi, Apple Pan, and many more.



## **Photos**





UNIT 101 UNIT 101





UNIT 203 UNIT 202



### **Interior Photos**





UNIT 200



UNIT 200



UNIT 216 UNIT 212



### **Aerial View**



1513 6<sup>th</sup> Street, Suite 201 A • Santa Monica, CA 90401 • (310) 458-4100 • FAX (310) 458-4100 <u>www.muselli.net</u>

<u>DRE BROKER # 00825237</u>

All information furnished is from sources deemed reliable and which we believe to be correct, but representation or guarantee is given as to its accuracy and is subject to errors and omissions. All measurements are approximate and have not been verified by the Broker. You are advised to conduct an independent investigation to verify all information.