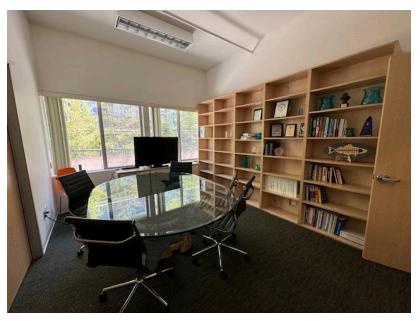

# **Photos**

| Lease Rate | \$1.75 per square foot per month Modified Gross.                                                                                                                                                                              |
|------------|-------------------------------------------------------------------------------------------------------------------------------------------------------------------------------------------------------------------------------|
| Size       | ± 3,975 - 7,951 Square Feet.                                                                                                                                                                                                  |
| Lease Term | Short and Long term available. 6 month minimum. Available immediately.<br>Sublease expires April 30, 2026.                                                                                                                    |
| Highlights | 2nd floor<br>Creative highly improved offices<br>16 private windowed offices<br>20 center bull pin cubicle desks<br>1 Large conference room<br>2 Kitchens<br>Elevator<br>Furniture available<br>Private dedicated patio space |
| Parking    | 22 gated reserved spaces (\$75/space per month)                                                                                                                                                                               |
| Restrooms  | Shared restrooms                                                                                                                                                                                                              |
| Area       | Prime Santa Monica location with many restaurants and eateries within close proximity including: Bay Cities, Sweetfin Poke, Pono Burger, Crimson, Tu Madre,                                                                   |