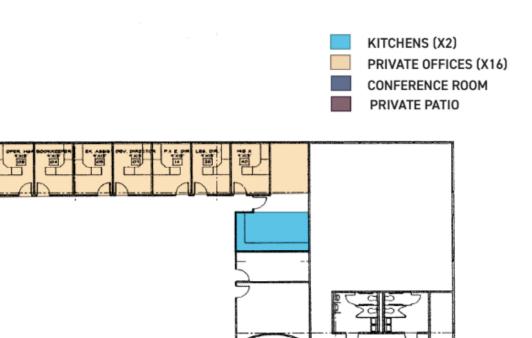

# Floorplan

00

19 XIT-4

24

**H** 

60

000000000

<u> Tipppppppppp</u>

| Lease Rate | \$1.75 per square foot per month Modified Gross.                                                                                                                                                                              |
|------------|-------------------------------------------------------------------------------------------------------------------------------------------------------------------------------------------------------------------------------|
| Size       | ± 3,975 - 7,951 Square Feet.                                                                                                                                                                                                  |
| Lease Term | Short and Long term available. 6 month minimum. Available immediately.<br>Sublease expires April 30, 2026.                                                                                                                    |
| Highlights | 2nd floor<br>Creative highly improved offices<br>16 private windowed offices<br>20 center bull pin cubicle desks<br>1 Large conference room<br>2 Kitchens<br>Elevator<br>Furniture available<br>Private dedicated patio space |
| Parking    | 22 gated reserved spaces (\$75/space per month)                                                                                                                                                                               |
| Restrooms  | Shared restrooms                                                                                                                                                                                                              |
| Area       | Prime Santa Monica location with many restaurants and eateries within close proximity including: Bay Cities, Sweetfin Poke, Pono Burger, Crimson, Tu Madre,                                                                   |