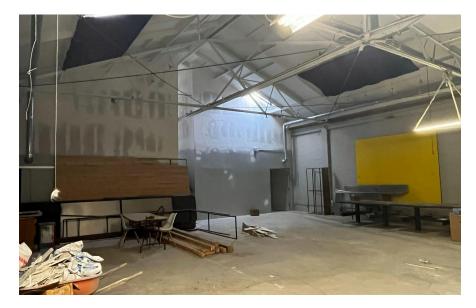

### **Interior Photos**

Excellent gallery, showroom retail, private event or soundstage space! This is an exciting opportunity to expand into this hip neighborhood and built-in clientele. Surrounded by well-established businesses, in a booming neighborhood, this is a dream location for many types of businesses to open their first location or expand their business into this popular urban marketplace.

| Lease Rate | <del>\$14,000</del> <b>\$12,000</b> per month Modified Gross                                                                                                                                                                                                                                                                                                                                             |
|------------|----------------------------------------------------------------------------------------------------------------------------------------------------------------------------------------------------------------------------------------------------------------------------------------------------------------------------------------------------------------------------------------------------------|
| Size       | Approximately 4,000 Square Feet                                                                                                                                                                                                                                                                                                                                                                          |
| Term       | Lease expires July 31, 2027                                                                                                                                                                                                                                                                                                                                                                              |
| Highlights | Beautiful Open Space<br>Lots of Natural Light<br>High Ceilings (Approximately 14-18 feet)<br>Rollup Door to Alley in the Back<br>Great for Gallery, Showroom, Private Event, Soundstage, Office, Delivery                                                                                                                                                                                                |
| Parking    | 3 Parking Spaces in Back                                                                                                                                                                                                                                                                                                                                                                                 |
| Area       | Located on the south side of 3rd St just west of La Brea Ave.<br>Centrally located with easy access to Hollywood, West Hollywood, Beverly<br>Hills, West Los Angeles, and Santa Monica.<br>Easy access to the 10 Freeway<br>Within walking distance to The Grove, Ralphs Supermarket, Trader Joe's,<br>Starbuck's, Target, CVS, Sweetgreen, The Sycamore Kitchen, Sugarfish, and<br>La Brea Bakery Café. |