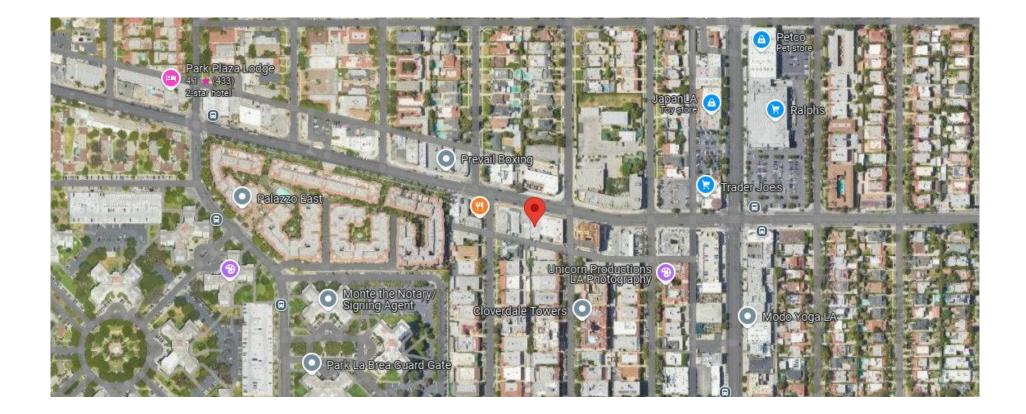

#### **Location Map**

| Lease Rate | <del>\$14,000</del> <b>\$12,000</b> per month Modified Gross                                                                                                                                                                                                                                                                                                                                             |
|------------|----------------------------------------------------------------------------------------------------------------------------------------------------------------------------------------------------------------------------------------------------------------------------------------------------------------------------------------------------------------------------------------------------------|
| Size       | Approximately 4,000 Square Feet                                                                                                                                                                                                                                                                                                                                                                          |
| Term       | Lease expires July 31, 2027                                                                                                                                                                                                                                                                                                                                                                              |
| Highlights | Beautiful Open Space<br>Lots of Natural Light<br>High Ceilings (Approximately 14-18 feet)<br>Rollup Door to Alley in the Back<br>Great for Gallery, Showroom, Private Event, Soundstage, Office, Delivery                                                                                                                                                                                                |
| Parking    | 3 Parking Spaces in Back                                                                                                                                                                                                                                                                                                                                                                                 |
| Area       | Located on the south side of 3rd St just west of La Brea Ave.<br>Centrally located with easy access to Hollywood, West Hollywood, Beverly<br>Hills, West Los Angeles, and Santa Monica.<br>Easy access to the 10 Freeway<br>Within walking distance to The Grove, Ralphs Supermarket, Trader Joe's,<br>Starbuck's, Target, CVS, Sweetgreen, The Sycamore Kitchen, Sugarfish, and<br>La Brea Bakery Café. |