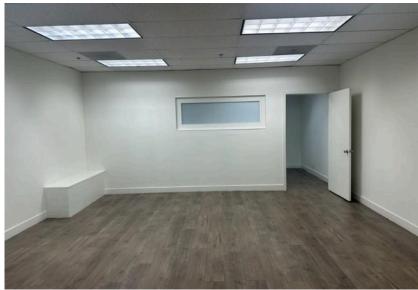

pproximately 1,000 SF

Natural Light

Wood floors 2 windowed offices

Open reception area

Interior room New Kitchen

Private ADA bathroom with shower.

**Unit 202** 

2 windowed rooms (1 with a sink).

Approximately 700 SF

Reception area Open Space

Private Restroom with shower







Term 3-5 Year Term. Available Immediately.

Parking Stacked parking for 3 cars at <u>no extra charge</u>.

Area Prime Santa Monica blvd location with easy access to the 10 Freeway,

West Los Angeles, Brentwood, Mar Vista, Culver City, Venice & Marina

Del Rey.

Demographics 3 Mile Radius

Population is 218,000. Households are 109,000.

Median household income is \$105,000.00.

The median age is 43.50 years. Daytime employees are 51,000.



## **Photos of Unit 201**











## **Photos of Unit 202**











### **Map View**



1513 6<sup>th</sup> Street, Suite 201 A • Santa Monica, CA 90401 • (310) 458-4100 • FAX (310) 458-4100 <u>www.muselli.net</u>

<u>DRE BROKER # 00825237</u>

All information furnished is from sources deemed reliable and which we believe to be correct, but representation or guarantee is given as to its accuracy and is subject to errors and omissions. All measurements are approximate and have not been verified by the Broker. You are advised to conduct an independent investigation to verify all information.