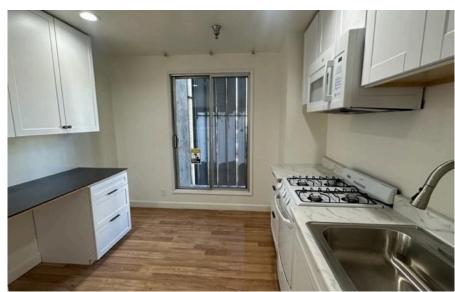

Approximately 1,000 SF

Natural Light

Wood floors 2 windowed offices

Open reception area

Interior room New Kitchen

Private ADA bathroom with shower.

**Unit 202** 

2 windowed rooms (1 with a sink).