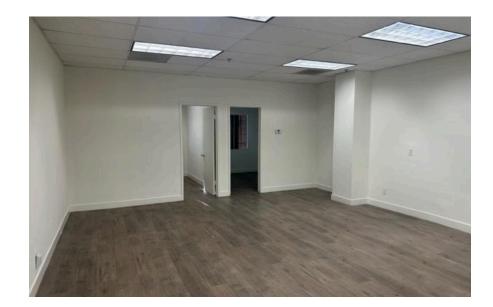

Approximately 1,000 SF

Natural Light

Wood floors 2 windowed offices

Open reception area

Interior room New Kitchen

Private ADA bathroom with shower.

**Unit 202** 

2 windowed rooms (1 with a sink).

Approximately 700 SF

Reception area Open Space

Private Restroom with shower







Term 3-5 Year Term. Available Immediately.

Parking Stacked parking for 3 cars at <u>no extra charge</u>.

Area Prime Santa Monica blvd location with easy access to the 10 Freeway,

West Los Angeles, Brentwood, Mar Vista, Culver City, Venice & Marina

Del Rey.

Demographics 3 Mile Radius

Population is 218,000. Households are 109,000.

Median household income is \$105,000.00.

The median age is 43.50 years. Daytime employees are 51,000.



## **Photos of Unit 201**











## **Photos of Unit 202**











### **Map View**



1513 6<sup>th</sup> Street, Suite 201 A • Santa Monica, CA 90401 • (310) 458-4100 • FAX (310) 458-4100 <u>www.muselli.net</u>

<u>DRE BROKER # 00825237</u>

All information furnished is from sources deemed reliable and which we believe to be correct, but representation or guarantee is given as to its accuracy and is subject to errors and omissions. All measurements are approximate and have not been verified by the Broker. You are advised to conduct an independent investigation to verify all information.