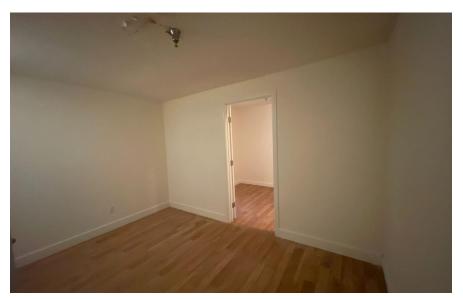

## **Photos of Unit 201**

Approximately 1,000 SF

Natural Light

Wood floors 2 windowed offices

Open reception area

Interior room New Kitchen

Private ADA bathroom with shower.

**Unit 202** 

2 windowed rooms (1 with a sink).