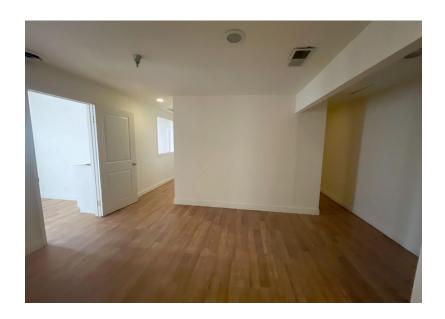

## **Photos of Unit 201**

Approximately 1,000 SF

Natural Light

Wood floors 2 windowed offices

Open reception area

Interior room New Kitchen

Private ADA bathroom with shower.

**Unit 202** 

2 windowed rooms (1 with a sink).