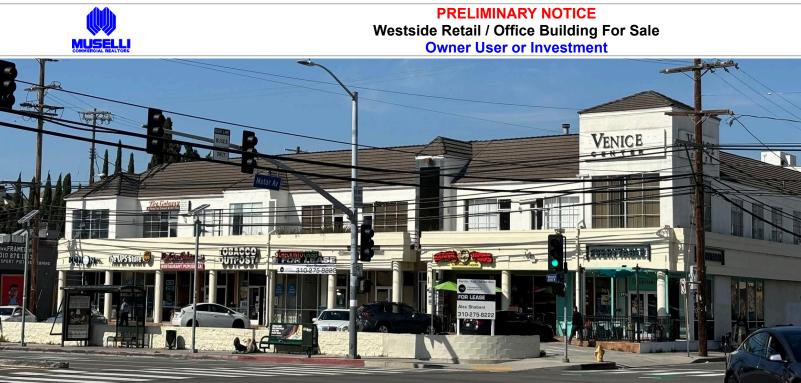

| ADDRESS:          | 10401-19 Venice Boulevard, West Los Angeles, CA 90034                                                                                                                                                                                                                                                                                                                                                                                                                             |                                                                                                     |
|-------------------|-----------------------------------------------------------------------------------------------------------------------------------------------------------------------------------------------------------------------------------------------------------------------------------------------------------------------------------------------------------------------------------------------------------------------------------------------------------------------------------|-----------------------------------------------------------------------------------------------------|
| BUILDING DATA:    | <ul> <li>26,246 SF 2-story retail and office building built in 1987/88.</li> <li>8 Retailers on the ground floor.</li> <li>Offices on the 2<sup>nd</sup> floor with lots of glass, abundant natural light, and private patios.</li> <li>The lot size is 23,880 SF approximately. Alleys in the rear and west side of the building.</li> <li>140' of linear frontage on Venice Boulevard.</li> <li>Zoning is Los Angeles City MU(EC) - Mixed Use (Exposition Corridor).</li> </ul> |                                                                                                     |
| AVAILABLE SPACE:  | Retail: 1 retail space.<br>Office: Up to 14,294 Square Feet of Offices are available on the 2 <sup>nd</sup> floor.                                                                                                                                                                                                                                                                                                                                                                |                                                                                                     |
| PARKING:          | <ul><li>26 ground-level retail parking spaces.</li><li>45 office parking spaces in the subterranean garage (subject to verification).</li></ul>                                                                                                                                                                                                                                                                                                                                   |                                                                                                     |
| AREA DESCRIPTION: | <ul> <li>Located on the prominent corner of Venice Boulevard and Motor Ave.</li> <li>Walking distance to Downtown Culver City.</li> <li>Great access to Public Transportation.</li> </ul>                                                                                                                                                                                                                                                                                         |                                                                                                     |
| PRICE:            | \$11,750,000.00 all cash to Seller.                                                                                                                                                                                                                                                                                                                                                                                                                                               |                                                                                                     |
| AGENTS:           | Contact Agents for Rent Roll and Expenses.                                                                                                                                                                                                                                                                                                                                                                                                                                        |                                                                                                     |
|                   | Evan Pozarny<br>Executive Vice President<br>(310) 458-4100 Ext. 221<br>DRE 01304769<br>epozarny@muselli.net                                                                                                                                                                                                                                                                                                                                                                       | Vincent Muselli<br>President<br>310-458-4100 Ext. 204<br>DRE 00825237<br><u>muselli@muselli.net</u> |