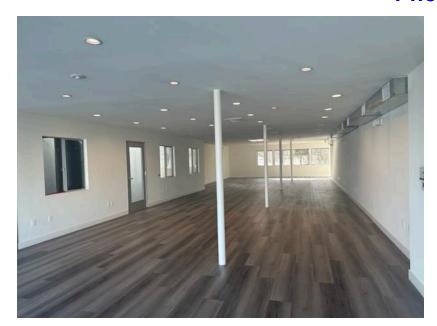

#### **Units**

| Unit | Size     | Price                                                     | Description                                                                                                                                  | Availability |
|------|----------|-----------------------------------------------------------|----------------------------------------------------------------------------------------------------------------------------------------------|--------------|
| 200  | 4,000 SF | \$10,000/month Modified<br>Gross (Tenant pays janitorial) | Brand new Lots of natural light Overlooking Westwood Blvd Large open space 2 restrooms Server/storage room Large kitchenette Wheelchair lift | Immediate    |

## **Photos**