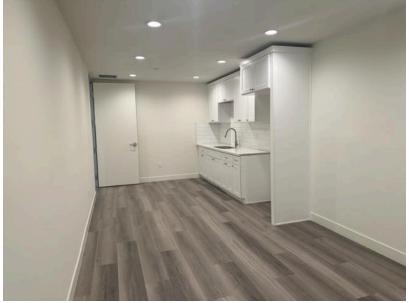

---------------------------|--------------|
| 200  | 4,000 SF | \$10,000/month Modified<br>Gross (Tenant pays janitorial) | Brand new Lots of natural light Overlooking Westwood Blvd Large open space 2 restrooms Server/storage room Large kitchenette Wheelchair lift | Immediate    |

**Lease Term** 1 - 3 years with options.

**Highlights** 2 story building.

Move-in Ready.

**Parking** Monthly parking available at \$250/month.

**Restrooms** Private restroom.

Area Prime Westwood location with many restaurants and eateries within close proximity including: Sunin, Hoboken, Big Chill, Rabbi's

Daughter, Maria's Italian Kitchen, Gyu-kaku, Poquito Mas, Big Chill, Starbucks, Panda Express, California Chicken Cafe, Tacos Tu

Madre, The Room Sushi, Apple Pan, and many more.



## **Photos**











### **Aerial View**



1513 6<sup>th</sup> Street, Suite 201 A • Santa Monica, CA 90401 • (310) 458-4100 • FAX (310) 458-4100 <u>www.muselli.net</u>

<u>DRE BROKER # 00825237</u>

All information furnished is from sources deemed reliable and which we believe to be correct, but representation or guarantee is given as to its accuracy and is subject to errors and omissions. All measurements are approximate and have not been verified by the Broker. You are advised to conduct an independent investigation to verify all information.