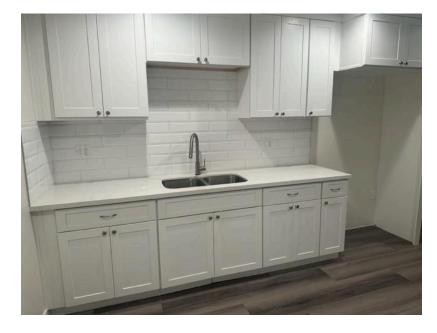

#### **Units**

| Unit | Size     | Price                                                     | Description                                                                                                                                  | Availability |
|------|----------|-----------------------------------------------------------|----------------------------------------------------------------------------------------------------------------------------------------------|--------------|
| 200  | 4,000 SF | \$10,000/month Modified<br>Gross (Tenant pays janitorial) | Brand new Lots of natural light Overlooking Westwood Blvd Large open space 2 restrooms Server/storage room Large kitchenette Wheelchair lift | Immediate    |

## **Photos**