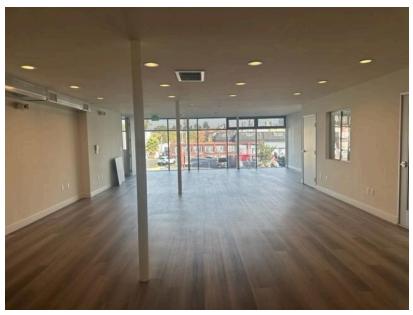

#### **Units**

| Unit | Size     | Price                                                     | Description                                                                                                                                  | Availability |
|------|----------|-----------------------------------------------------------|----------------------------------------------------------------------------------------------------------------------------------------------|--------------|
| 200  | 4,000 SF | \$10,000/month Modified<br>Gross (Tenant pays janitorial) | Brand new Lots of natural light Overlooking Westwood Blvd Large open space 2 restrooms Server/storage room Large kitchenette Wheelchair lift | Immediate    |

## **Photos**