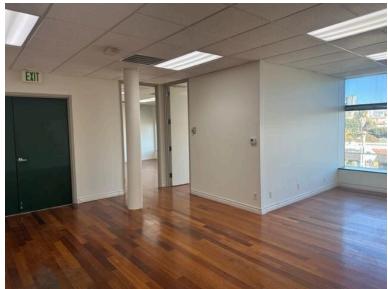

w floors Bright space Kitchen with sink and fridge Large glass conference room 2 windowed offices 2 interior offices          | Immediately  |

**Lease Term** 1 - 3 years with options.

**Highlights** Move-in Ready.

**Area** 

Secure property with gated parking and entrance.

Parking Monthly parking available at \$250/month.

**Restrooms** Shared restrooms on the 2nd floor.

Prime Westwood location with many restaurants and eateries within close proximity including: Sunin, Hoboken, Big Chill, Rabbi's Daughter, Maria's Italian Kitchen, Gyu-kaku, Poquito Mas, Big Chill, Starbucks, Panda Express, California Chicken Cafe, Tacos Tu

Madre, The Room Sushi, Apple Pan, and many more.



## Suite 203











#### **Interior Photos of Unit 204N**





Unit 204N UNIT 204N



### Suite 300











## Suite 303











#### **Aerial View**



1513 6<sup>th</sup> Street, Suite 201 A • Santa Monica, CA 90401 • (310) 458-4100 • FAX (310) 458-4100 <u>www.muselli.net</u>

<u>DRE BROKER # 00825237</u>

All information furnished is from sources deemed reliable and which we believe to be correct, but representation or guarantee is given as to its accuracy and is subject to errors and omissions. All measurements are approximate and have not been verified by the Broker. You are advised to conduct an independent investigation to verify all information