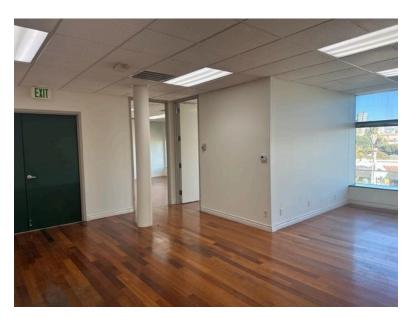

) | New floors Bright space Kitchen with sink and fridge Large glass conference room 2 windowed offices 2 interior offices          | Immediately  |

**Lease Term** 1 - 3 years with options.

**Highlights** Move-in Ready.

**Area** 

Secure property with gated parking and entrance.

Parking Monthly parking available at \$250/month.

**Restrooms** Shared restrooms on the 2nd floor.

Prime Westwood location with many restaurants and eateries within close proximity including: Sunin, Hoboken, Big Chill, Rabbi's Daughter, Maria's Italian Kitchen, Gyu-kaku, Poquito Mas, Big Chill, Starbucks, Panda Express, California Chicken Cafe, Tacos Tu

Madre, The Room Sushi, Apple Pan, and many more.



## Suite 203











#### **Interior Photos of Unit 204N**





Unit 204N UNIT 204N



### Suite 300











## Suite 303











#### **Aerial View**



1513 6<sup>th</sup> Street, Suite 201 A • Santa Monica, CA 90401 • (310) 458-4100 • FAX (310) 458-4100 <u>www.muselli.net</u>

<u>DRE BROKER # 00825237</u>

All information furnished is from sources deemed reliable and which we believe to be correct, but representation or guarantee is given as to its accuracy and is subject to errors and omissions. All measurements are approximate and have not been verified by the Broker. You are advised to conduct an independent investigation to verify all information