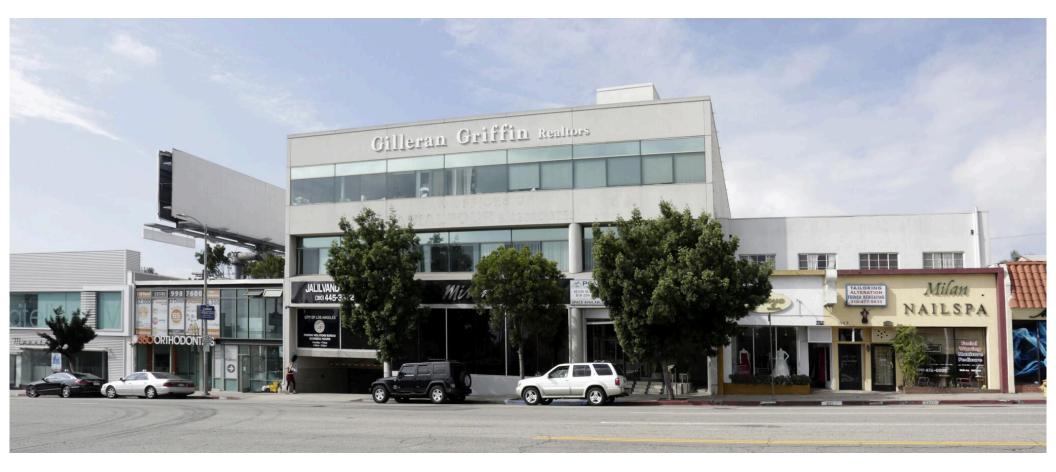

Muselli Commercial Realtors is excited to present this office building located on Westwood Boulevard and Ohio Avenue in the heart of Westwood. <u>Available Immediately!</u>

Prime Westwood location with many restaurants and eateries within close proximity including: Sunin, Hoboken, Big Chill, Rabbi's Daughter, Maria's Italian Kitchen, Gyu-kaku, Poquito Mas, Big Chill, Starbucks, Panda Express, California Chicken Cafe, Tacos Tu

Madre, The Room Sushi, Apple Pan, and many more.