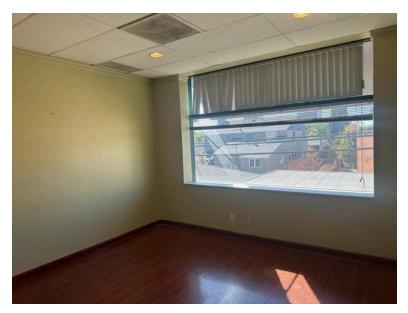

ly  |
| 303  | 1,350 SF | \$3,500/month<br>Modified Gross<br>(Tenant pays<br>janitorial) | New floors Bright space Kitchen with sink and fridge Large glass conference room 2 windowed offices 2 interior offices          | Immediately  |

**Lease Term** 1 - 3 years with options.

**Highlights** Move-in Ready.

**Area** 

Secure property with gated parking and entrance.

Parking Monthly parking available at \$250/month.

**Restrooms** Shared restrooms on the 2nd floor.

Prime Westwood location with many restaurants and eateries within close proximity including: Sunin, Hoboken, Big Chill, Rabbi's Daughter, Maria's Italian Kitchen, Gyu-kaku, Poquito Mas, Big Chill, Starbucks, Panda Express, California Chicken Cafe, Tacos Tu

Madre, The Room Sushi, Apple Pan, and many more.



## Suite 203











#### **Interior Photos of Unit 204N**





Unit 204N UNIT 204N



### Suite 300











## Suite 303











#### **Aerial View**



1513 6<sup>th</sup> Street, Suite 201 A • Santa Monica, CA 90401 • (310) 458-4100 • FAX (310) 458-4100 <u>www.muselli.net</u>

<u>DRE BROKER # 00825237</u>

All information furnished is from sources deemed reliable and which we believe to be correct, but representation or guarantee is given as to its accuracy and is subject to errors and omissions. All measurements are approximate and have not been verified by the Broker. You are advised to conduct an independent investigation to verify all information