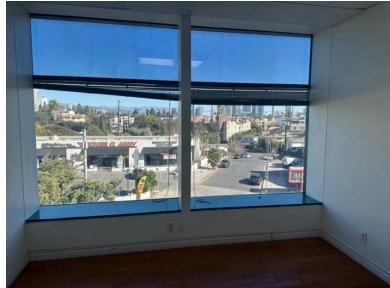

| New floors Bright space Kitchen with sink and fridge Large glass conference room 2 windowed offices 2 interior offices          | Immediately  |

**Lease Term** 1 - 3 years with options.

**Highlights** Move-in Ready.

**Area** 

Secure property with gated parking and entrance.

Parking Monthly parking available at \$250/month.

**Restrooms** Shared restrooms on the 2nd floor.

Prime Westwood location with many restaurants and eateries within close proximity including: Sunin, Hoboken, Big Chill, Rabbi's Daughter, Maria's Italian Kitchen, Gyu-kaku, Poquito Mas, Big Chill, Starbucks, Panda Express, California Chicken Cafe, Tacos Tu

Madre, The Room Sushi, Apple Pan, and many more.



## Suite 203











#### **Interior Photos of Unit 204N**





Unit 204N UNIT 204N



### Suite 300











## Suite 303











#### **Aerial View**



1513 6<sup>th</sup> Street, Suite 201 A • Santa Monica, CA 90401 • (310) 458-4100 • FAX (310) 458-4100 <u>www.muselli.net</u>

<u>DRE BROKER # 00825237</u>

All information furnished is from sources deemed reliable and which we believe to be correct, but representation or guarantee is given as to its accuracy and is subject to errors and omissions. All measurements are approximate and have not been verified by the Broker. You are advised to conduct an independent investigation to verify all information