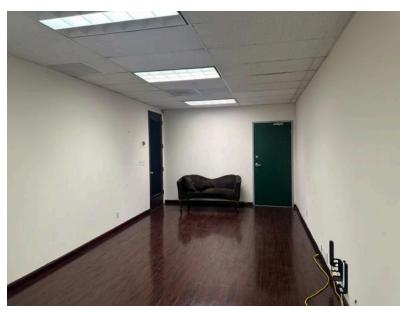

dified Gross<br>(Tenant pays<br>janitorial) | New floors Bright space Kitchen with sink and fridge Large glass conference room 2 windowed offices 2 interior offices          | Immediately  |

**Lease Term** 1 - 3 years with options.

**Highlights** Move-in Ready.

**Area** 

Secure property with gated parking and entrance.

Parking Monthly parking available at \$250/month.

**Restrooms** Shared restrooms on the 2nd floor.

Prime Westwood location with many restaurants and eateries within close proximity including: Sunin, Hoboken, Big Chill, Rabbi's Daughter, Maria's Italian Kitchen, Gyu-kaku, Poquito Mas, Big Chill, Starbucks, Panda Express, California Chicken Cafe, Tacos Tu

Madre, The Room Sushi, Apple Pan, and many more.



## Suite 203











#### **Interior Photos of Unit 204N**





Unit 204N UNIT 204N



### Suite 300











## Suite 303











#### **Aerial View**



1513 6<sup>th</sup> Street, Suite 201 A • Santa Monica, CA 90401 • (310) 458-4100 • FAX (310) 458-4100 <u>www.muselli.net</u>

<u>DRE BROKER # 00825237</u>

All information furnished is from sources deemed reliable and which we believe to be correct, but representation or guarantee is given as to its accuracy and is subject to errors and omissions. All measurements are approximate and have not been verified by the Broker. You are advised to conduct an independent investigation to verify all information