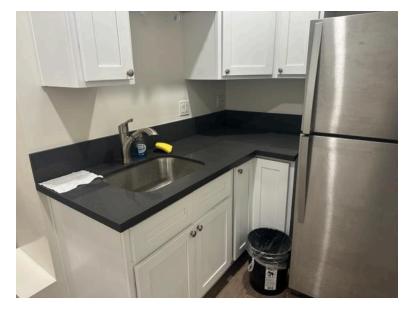

Kitchen with sink and fridge Large glass conference room 2 windowed offices 2 interior offices          | Immediately  |

**Lease Term** 1 - 3 years with options.

**Highlights** Move-in Ready.

**Area** 

Secure property with gated parking and entrance.

Parking Monthly parking available at \$250/month.

**Restrooms** Shared restrooms on the 2nd floor.

Prime Westwood location with many restaurants and eateries within close proximity including: Sunin, Hoboken, Big Chill, Rabbi's Daughter, Maria's Italian Kitchen, Gyu-kaku, Poquito Mas, Big Chill, Starbucks, Panda Express, California Chicken Cafe, Tacos Tu

Madre, The Room Sushi, Apple Pan, and many more.



## Suite 203











#### **Interior Photos of Unit 204N**





Unit 204N UNIT 204N



### Suite 300











## Suite 303











#### **Aerial View**



1513 6<sup>th</sup> Street, Suite 201 A • Santa Monica, CA 90401 • (310) 458-4100 • FAX (310) 458-4100 <u>www.muselli.net</u>

<u>DRE BROKER # 00825237</u>

All information furnished is from sources deemed reliable and which we believe to be correct, but representation or guarantee is given as to its accuracy and is subject to errors and omissions. All measurements are approximate and have not been verified by the Broker. You are advised to conduct an independent investigation to verify all information