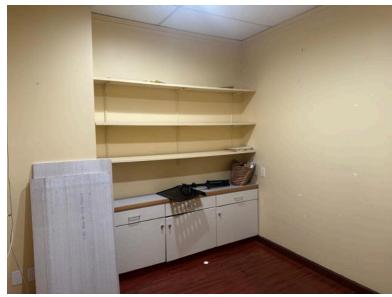

|
| 303  | 1,350 SF | \$3,500/month<br>Modified Gross<br>(Tenant pays<br>janitorial) | New floors Bright space Kitchen with sink and fridge Large glass conference room 2 windowed offices 2 interior offices          | Immediately  |

**Lease Term** 1 - 3 years with options.

**Highlights** Move-in Ready.

**Area** 

Secure property with gated parking and entrance.

Parking Monthly parking available at \$250/month.

**Restrooms** Shared restrooms on the 2nd floor.

Prime Westwood location with many restaurants and eateries within close proximity including: Sunin, Hoboken, Big Chill, Rabbi's Daughter, Maria's Italian Kitchen, Gyu-kaku, Poquito Mas, Big Chill, Starbucks, Panda Express, California Chicken Cafe, Tacos Tu

Madre, The Room Sushi, Apple Pan, and many more.



## Suite 203











#### **Interior Photos of Unit 204N**





Unit 204N UNIT 204N



### Suite 300











## Suite 303











#### **Aerial View**



1513 6<sup>th</sup> Street, Suite 201 A • Santa Monica, CA 90401 • (310) 458-4100 • FAX (310) 458-4100 <u>www.muselli.net</u>

<u>DRE BROKER # 00825237</u>

All information furnished is from sources deemed reliable and which we believe to be correct, but representation or guarantee is given as to its accuracy and is subject to errors and omissions. All measurements are approximate and have not been verified by the Broker. You are advised to conduct an independent investigation to verify all information