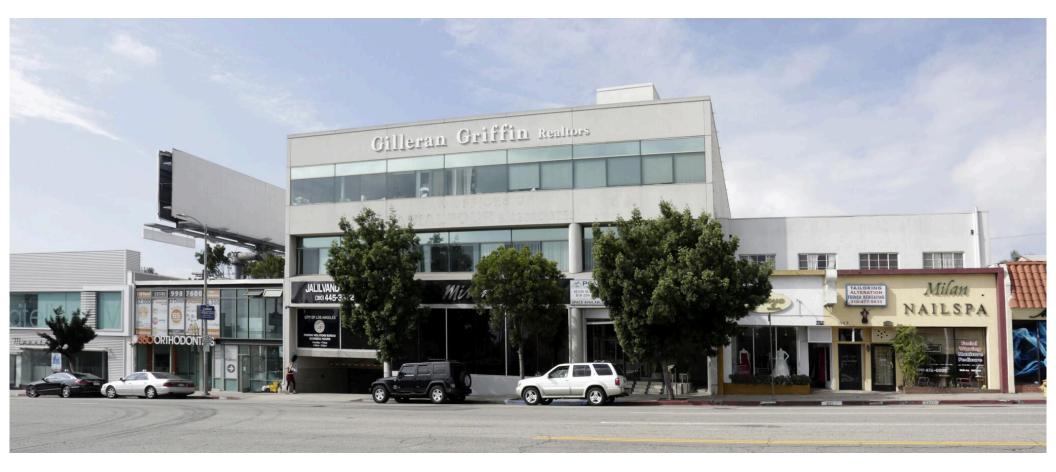

#### 1575 Westwood Boulevard, Los Angeles, CA 90024

Laura Pozarny, Executive Vice-President (310) 458-4100 ext: 222

Ipozarny@muselli.net

DRE License 02129230

Evan Pozarny, Executive Vice-President 310-458-4100 ext: 221 epozarny@muselli.net DRE License 01304769

Muselli Commercial Realtors is excited to present this office building located on Westwood Boulevard and Ohio Avenue in the heart of Westwood. *Available Immediately!* 

| Unit | Size     | Price                                                       | Description                                                                                                                     | Availability |
|------|----------|-------------------------------------------------------------|---------------------------------------------------------------------------------------------------------------------------------|--------------|
| 201  | 2,100 SF | \$5,000/Modified Gross<br>(Tenant pays janitorial)          | Wood floors Ample storage space Large Glassed in open space Reception/waiting room 3 windowed office Support staff area         | Immediately  |
| 203  | 1,350 SF | \$3,300/month Modified Gross<br>(Tenant pays janitorial)    | Wood floors Storage/server rooms Waiting area 2 windowed offices Small interior office                                          | Immediately  |
| 204N | 800 SF   | \$1,950/month Modified Gross (Tenant pays janitorial)       | 1 Large open space with wood floors.                                                                                            | Immediately  |
| 300  | 2,150 SF | \$5,350/month<br>Modified Gross<br>(Tenant pays janitorial) | Wood floors Light and bright 2 large windowed offices 2 interior glass enclosed offices with 2 entrances right off the elevator | Immediately  |
| 302  | 900 SF   | \$2,350/Modified Gross<br>(Tenant pays janitorial)          | Bright space Waiting area/reception 2 offices Views of Westwood Blvd, Century City, and the mountains                           | Immediately  |
| 303  | 1,350 SF | \$3,500/month<br>Modified Gross<br>(Tenant pays janitorial) | New floors Bright space Kitchen with sink and fridge Large glass conference room 2 windowed offices 2 interior offices          | Immediately  |