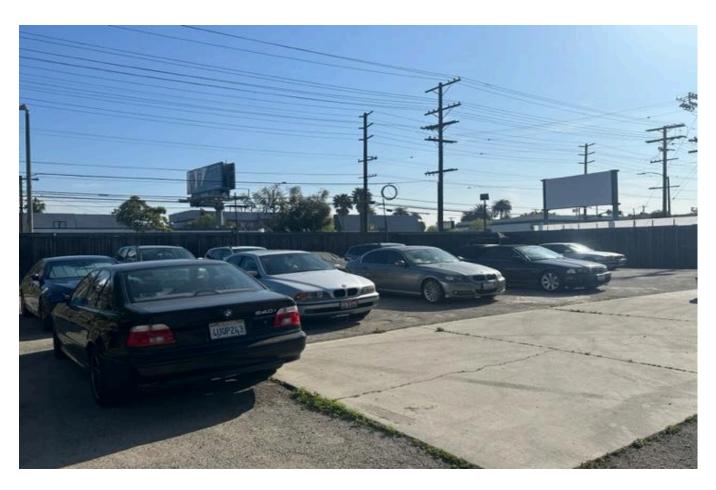

Muselli Commercial Realtors is excited to present this enclosed surface lot located on Lincoln Boulevard and Venezia in the heart of Venice.

**Available Space** 10,000 sf enclosed lot for vehicle storage

Rate \$7,500/month.

**Lease Term** 3- 5 years with options.

Highlights Gated and secured

Property is shared with a BMW Auto repair shop that has its own dedicated area.

Area Prime Lincoln Blvd location with easy access to the 10 Freeway, West Los Angeles, Mar Vista, Culver City, & Marina Del Rey.